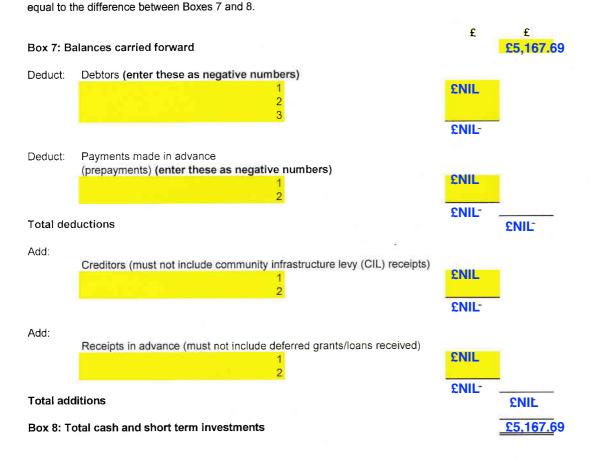

## Reconciliation between Box 7 and Box 8 in Section 2 - pro forma

(applies to Accounting Statements prepared on an income and expenditure basis only)

Please complete the highlighted boxes. Name of smaller authority:

THIXENDALE PARISH COUNCIL

(RYEDALE

County area (local councils and parish meetings only):

There should only be a difference between Box 7 and Box 8 where the Accounting Statements (Section 2 of the AGAR) have been prepared on an income and expenditure basis and there have been adjustments for debtors/prepayments and creditors/receipts in advance at the year end. Please provide details of the year end adjustments, showing how the net difference between them is

NO